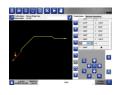

## Old machines can learn new tricks with Pathfinder controls

Pathfinder includes SmartPath auto-sequencing to automatically calculate the best sequence of bends to make each part, no matter how complicated. SmartPath creates a level playing field where every operator, regardless of experience, can operate the machine at the same advanced level.

We call this feature **SmartPath**™ automatic bend sequencing software. **SmartPath** will save you time, eliminate guesswork and allow every operator to create parts easily and quickly with minimal training.