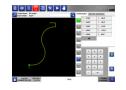

With Pathfinder, your folding machine will also:

- ⇒ Perform easy radius bends
- $\Rightarrow$  Integrate with the front office
- ⇒ Have an unlimited part library

Sketch a part profile on the touchscreen and Pathfinder automatically determines the best way to create the part.

We call this feature **SmartPath**™ automatic bend sequencing software. **SmartPath** will save you time, eliminate guesswork and allow every operator to create parts easily and quickly with minimal training.