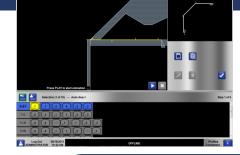

## Old machines can learn new tricks with Pathfinder controls

Pathfinder includes SmartPath auto-sequencing to automatically calculate the best sequence of bends to make each part, no matter how complicated. SmartPath creates a level playing field where every operator, regardless of experience, can operate the machine at the same advanced level.

With Pathfinder, your folding machine will also:

- ⇒ Perform easy radius bends
- $\Rightarrow$  Integrate with the front office
- ⇒ Have an unlimited part library

Sketch a part profile on the touchscreen and Pathfinder automatically determines the best way to create the part.

We call this feature **SmartPath**™ automatic bend sequencing software. **SmartPath** will save you time, eliminate guesswork and allow every operator to create parts easily and quickly with minimal training.