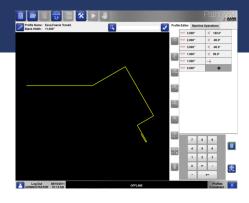

## Old machines can learn new tricks with Pathfinder controls

Pathfinder includes SmartPath auto-sequencing to automatically calculate the best sequence of bends to make each part, no matter how complicated. SmartPath creates a level playing field where every operator, regardless of experience, can operate the machine at the same advanced level.

With Pathfinder, your folding machine will also:

- ⇒ Perform easy radius bends
- $\Rightarrow$  Integrate with the front office
- ⇒ Have an unlimited part library

Sketch a part profile on the touchscreen and Pathfinder automatically determines the best way to create the part.

We call this feature **SmartPath**™ automatic bend sequencing software. **SmartPath** will save you time, eliminate guesswork and allow every operator to create parts easily and quickly with minimal training.