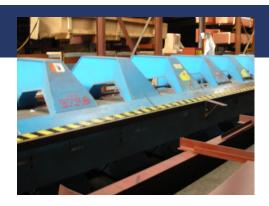

# YOUR OLD MACHINE...

Old long folding machines like this one can be tough and sturdy, but their electrical control systems usually aren't.

# ...HAS SOME NEW TRICKS

Pathfinder controls will give your folding machine new life, improve its performance and make it capable of doing so much more than it did before.

#### Extend the life of your machine

Older long folding machines are durable and long-lasting, but their electrical control systems are not. Add 15-20 years of life to your machine with a simple upgrade to a Pathfinder controller.