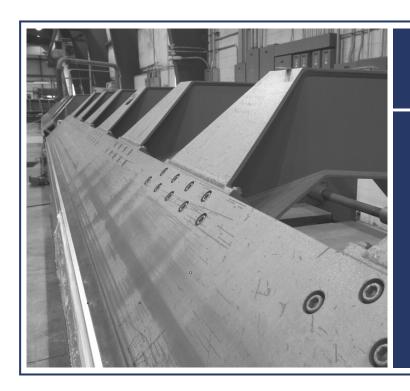

# YOUR OLD MACHINE...

Old long folding machines like this one can be tough and sturdy, but their electrical control systems usually aren't.

#### Extend the life of your machine

Older long folding machines are durable and long-lasting, but their electrical control systems are not. Add 15-20 years of life to your machine with a simple upgrade to a Pathfinder controller.