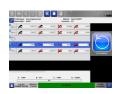

# Improve performance for a fraction of the cost of a new system

Pathfinder controls can fix problems with older machines as well as improve accuracy, speed, reliability and safety.