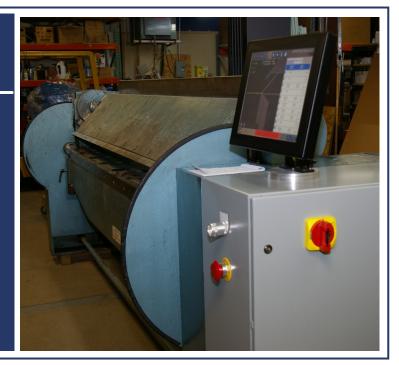

# ...HAS SOME NEW TRICKS

Pathfinder controls will give your folding machine new life, improve its performance and make it capable of doing so much more than it did before.

# Improve performance for a fraction of the cost of a new system

Pathfinder controls can fix problems with older machines as well as improve accuracy, speed, reliability and safety.

1203

#### Old machines can learn new tricks with Pathfinder controls

Pathfinder includes SmartPath auto-sequencing to automatically calculate the best sequence of bends to make each part, no matter how complicated. SmartPath creates a level playing field where every operator, regardless of experience, can operate the machine at the same advanced level.