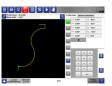

We call this feature **SmartPath**<sup>™</sup> automatic bend sequencing software. **SmartPath** will save you time, eliminate guesswork and allow every operator to create parts easily and quickly with minimal training.

**SMARTPATH<sup>™</sup>** 

Sketch a part profile on the touchscreen

and Pathfinder automatically determines

the best way to create the part.

www.amscontrols.com