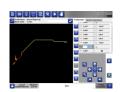

#### Old machines can learn new tricks with Pathfinder controls

Pathfinder includes SmartPath auto-sequencing to automatically calculate the best sequence of bends to make each part, no matter how complicated. SmartPath creates a level playing field where every operator, regardless of experience, can operate the machine at the same advanced level.

We call this feature **SmartPath**<sup>™</sup> automatic bend sequencing software. **SmartPath** will save you time, eliminate guesswork and allow every operator to create parts easily and quickly with minimal training.

**SMARTPATH<sup>™</sup>** 

Sketch a part profile on the touchscreen

and Pathfinder automatically determines

the best way to create the part.

www.amscontrols.com