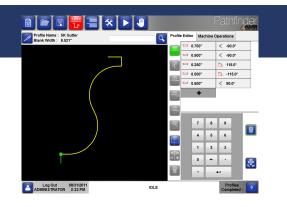

#### Old machines can learn new tricks with Pathfinder controls

Pathfinder includes SmartPath auto-sequencing to automatically calculate the best sequence of bends to make each part, no matter how complicated. SmartPath creates a level playing field where every operator, regardless of experience, can operate the machine at the same advanced level.

We call this feature **SmartPath**<sup>™</sup> automatic bend sequencing software. **SmartPath** will save you time, eliminate guesswork and allow every operator to create parts easily and quickly with minimal training.

**SMARTPATH<sup>™</sup>** 

Sketch a part profile on the touchscreen

and Pathfinder automatically determines

the best way to create the part.

www.amscontrols.com