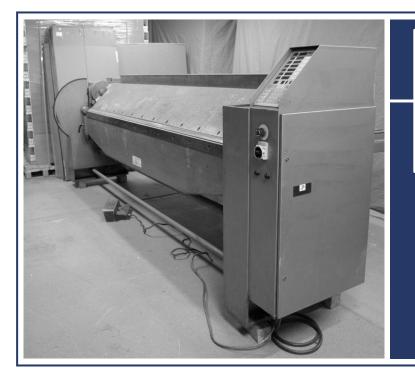

# YOUR OLD MACHINE...

Old folding machines like this one can be tough and sturdy, but their electrical control systems usually aren't.

#### Extend the life of your machine

Older folding machines are durable and long-lasting, but their electrical control systems are not. Add 15-20 years of life to your machine with a simple upgrade to a Pathfinder controller.