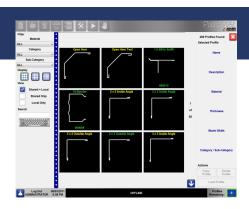

# Improve performance for a fraction of the cost of a new system

Pathfinder controls can fix problems with older machines as well as improve accuracy, speed, reliability and safety.

There is also no need to delete old parts from your library to make room for new ones because Pathfinder has an unlimited part library that can be shared between multiple machines.

With Pathfinder, your folding machine will also:

- ⇒ Perform easy radius bends
- $\Rightarrow$  Integrate with the front office
- ⇒ Have an unlimited part library

**SMARTPATH**<sup>TM</sup>

Sketch a part profile on the touchscreen and Pathfinder automatically determines the best way to create the part.