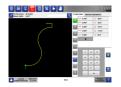

With Pathfinder, your folding machine will also:

- ⇒ Perform easy radius bends
- $\Rightarrow$  Integrate with the front office
- ⇒ Have an unlimited part library

**SMARTPATH**<sup>TM</sup>

Sketch a part profile on the touchscreen and Pathfinder automatically determines the best way to create the part.

We call this feature **SmartPath**<sup>™</sup> automatic bend sequencing software. **SmartPath** will save you time, eliminate guesswork and allow every operator to create parts easily and quickly with minimal training.