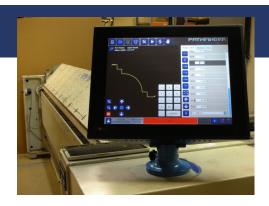

# YOUR OLD MACHINE...

Old folding machines like this Schechtl are durable, but their electrical control systems aren't.

# ...HAS SOME NEW TRICKS

Pathfinder controls will give your folding machine new life, improve its performance and make it capable of doing so much more than it did before.

### Extend the life of your machine

Retrofitting your existing Schechtl folder with a Pathfinder controller can add years to your machine's life while providing the most advanced folding machine features available.