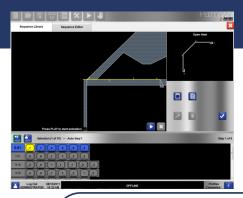

# Old machines can learn new tricks with Pathfinder controls

Pathfinder includes SmartPath auto-sequencing to automatically calculate the best sequence of bends to make each part, no matter how complicated. SmartPath creates a level playing field where every operator, regardless of experience, can operate the machine at the same advanced level.

With Pathfinder, your folding machine will also:

- ⇒ Perform easy radius bends
- $\Rightarrow$  Integrate with the front office
- ⇒ Have an unlimited part library

**SMARTPATH**<sup>TM</sup>

Sketch a part profile on the touchscreen and Pathfinder automatically determines the best way to create the part.

We call this feature **SmartPath**<sup>™</sup> automatic bend sequencing software. **SmartPath** will save you time, eliminate guesswork and allow every operator to create parts easily and quickly with minimal training.