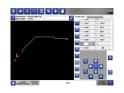

# Old machines can learn new tricks with Pathfinder controls

Pathfinder includes SmartPath auto-sequencing to automatically calculate the best sequence of bends to make each part, no matter how complicated. SmartPath creates a level playing field where every operator, regardless of experience, can operate the machine at the same advanced level.

With Pathfinder, your folding machine will also:

- ⇒ Perform easy radius bends
- $\Rightarrow$  Integrate with the front office
- ⇒ Have an unlimited part library

**SMARTPATH**<sup>TM</sup>

Sketch a part profile on the touchscreen and Pathfinder automatically determines the best way to create the part.

We call this feature **SmartPath**<sup>™</sup> automatic bend sequencing software. **SmartPath** will save you time, eliminate guesswork and allow every operator to create parts easily and quickly with minimal training.