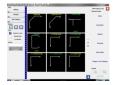

# Old machines can learn new tricks with Pathfinder controls

Pathfinder includes SmartPath auto-sequencing to automatically calculate the best sequence of bends to make each part, no matter how complicated. SmartPath creates a level playing field where every operator, regardless of experience, can operate the machine at the same advanced level.

We call this feature **SmartPath**<sup>™</sup> automatic bend sequencing software. **SmartPath** will save you time, eliminate guesswork and allow every operator to create parts easily and quickly with minimal training.