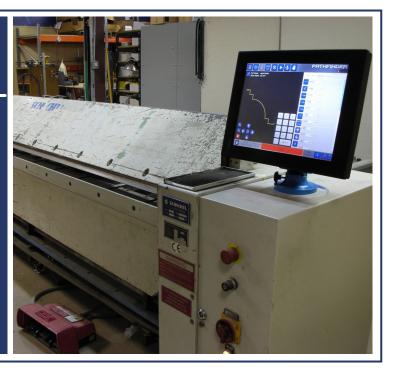

# ...HAS SOME NEW TRICKS

Pathfinder controls will give your folding machine new life, improve its performance and make it capable of doing so much more than it did before.

### Extend the life of your machine

Retrofitting your existing Schechtl folder with a Pathfinder controller can add years to your machine's life while providing the most advanced folding machine features available.

# Improve performance for a fraction of the cost of a new system

Pathfinder controls can fix problems with older machines as well as improve accuracy, speed, reliability and safety.

There is also no need to delete old parts from your library to make room for new ones because Pathfinder has an unlimited part library that can be shared between multiple machines.